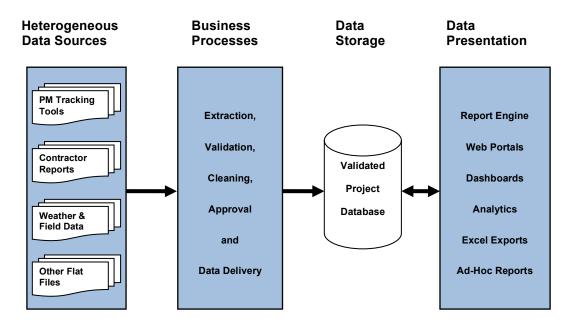

traightforward pricing: no additional fees based on size of program or number of users.
- > Hosted in a SAS 70 certified facility, with multiple direct carrier connections to the Internet, a managed firewall and backup service, and compliance with HIPPA, SOX, FISMA and GLBA.

Developed by utility experts with actual hands-on experience, it works for you and does not force you to work for the software. In short, what you get is a customizable, modular solution that can meet all of your data capture, analysis, reporting, compliance, and program oversight needs so that you can focus on achieving your program goals. With E2DR, our clients have managed over \$500 Million of DSM programs and reported 3 Billion kWh and over 1,800 MW of savings.

(Over)





E2DR® DataStore™ Product Architecture



## **Example Program DashBoard**