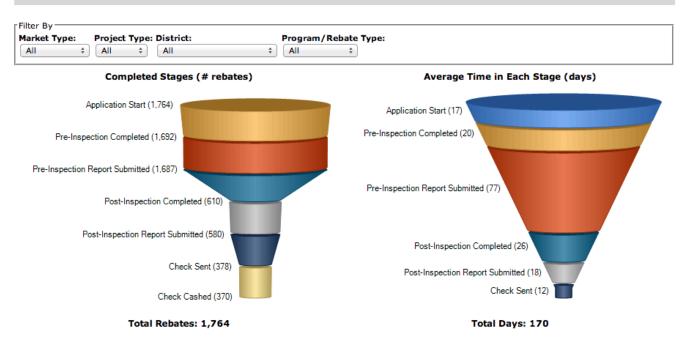

fees based on size of program or number of users.
- > Hosted in a SAS 70 certified facility, with multiple direct carrier connections to the Internet, a managed firewall and backup service, and compliance with HIPPA, SOX, FISMA and GLBA.

Developed by utility experts with actual hands-on experience, it works for you and does not force you to work for the software. In short, what you get is a customizable, modular solution that can meet all of your data capture, analysis, reporting, compliance, and program oversight needs so that you can focus on achieving your program goals. With E2DR, our clients have managed over \$500 Million of DSM programs and reported 3 Billion kWh and over 1,800 MW of savings.

(Over)





E2DR® DataStore™ Product Architecture



## **Example Program DashBoard**